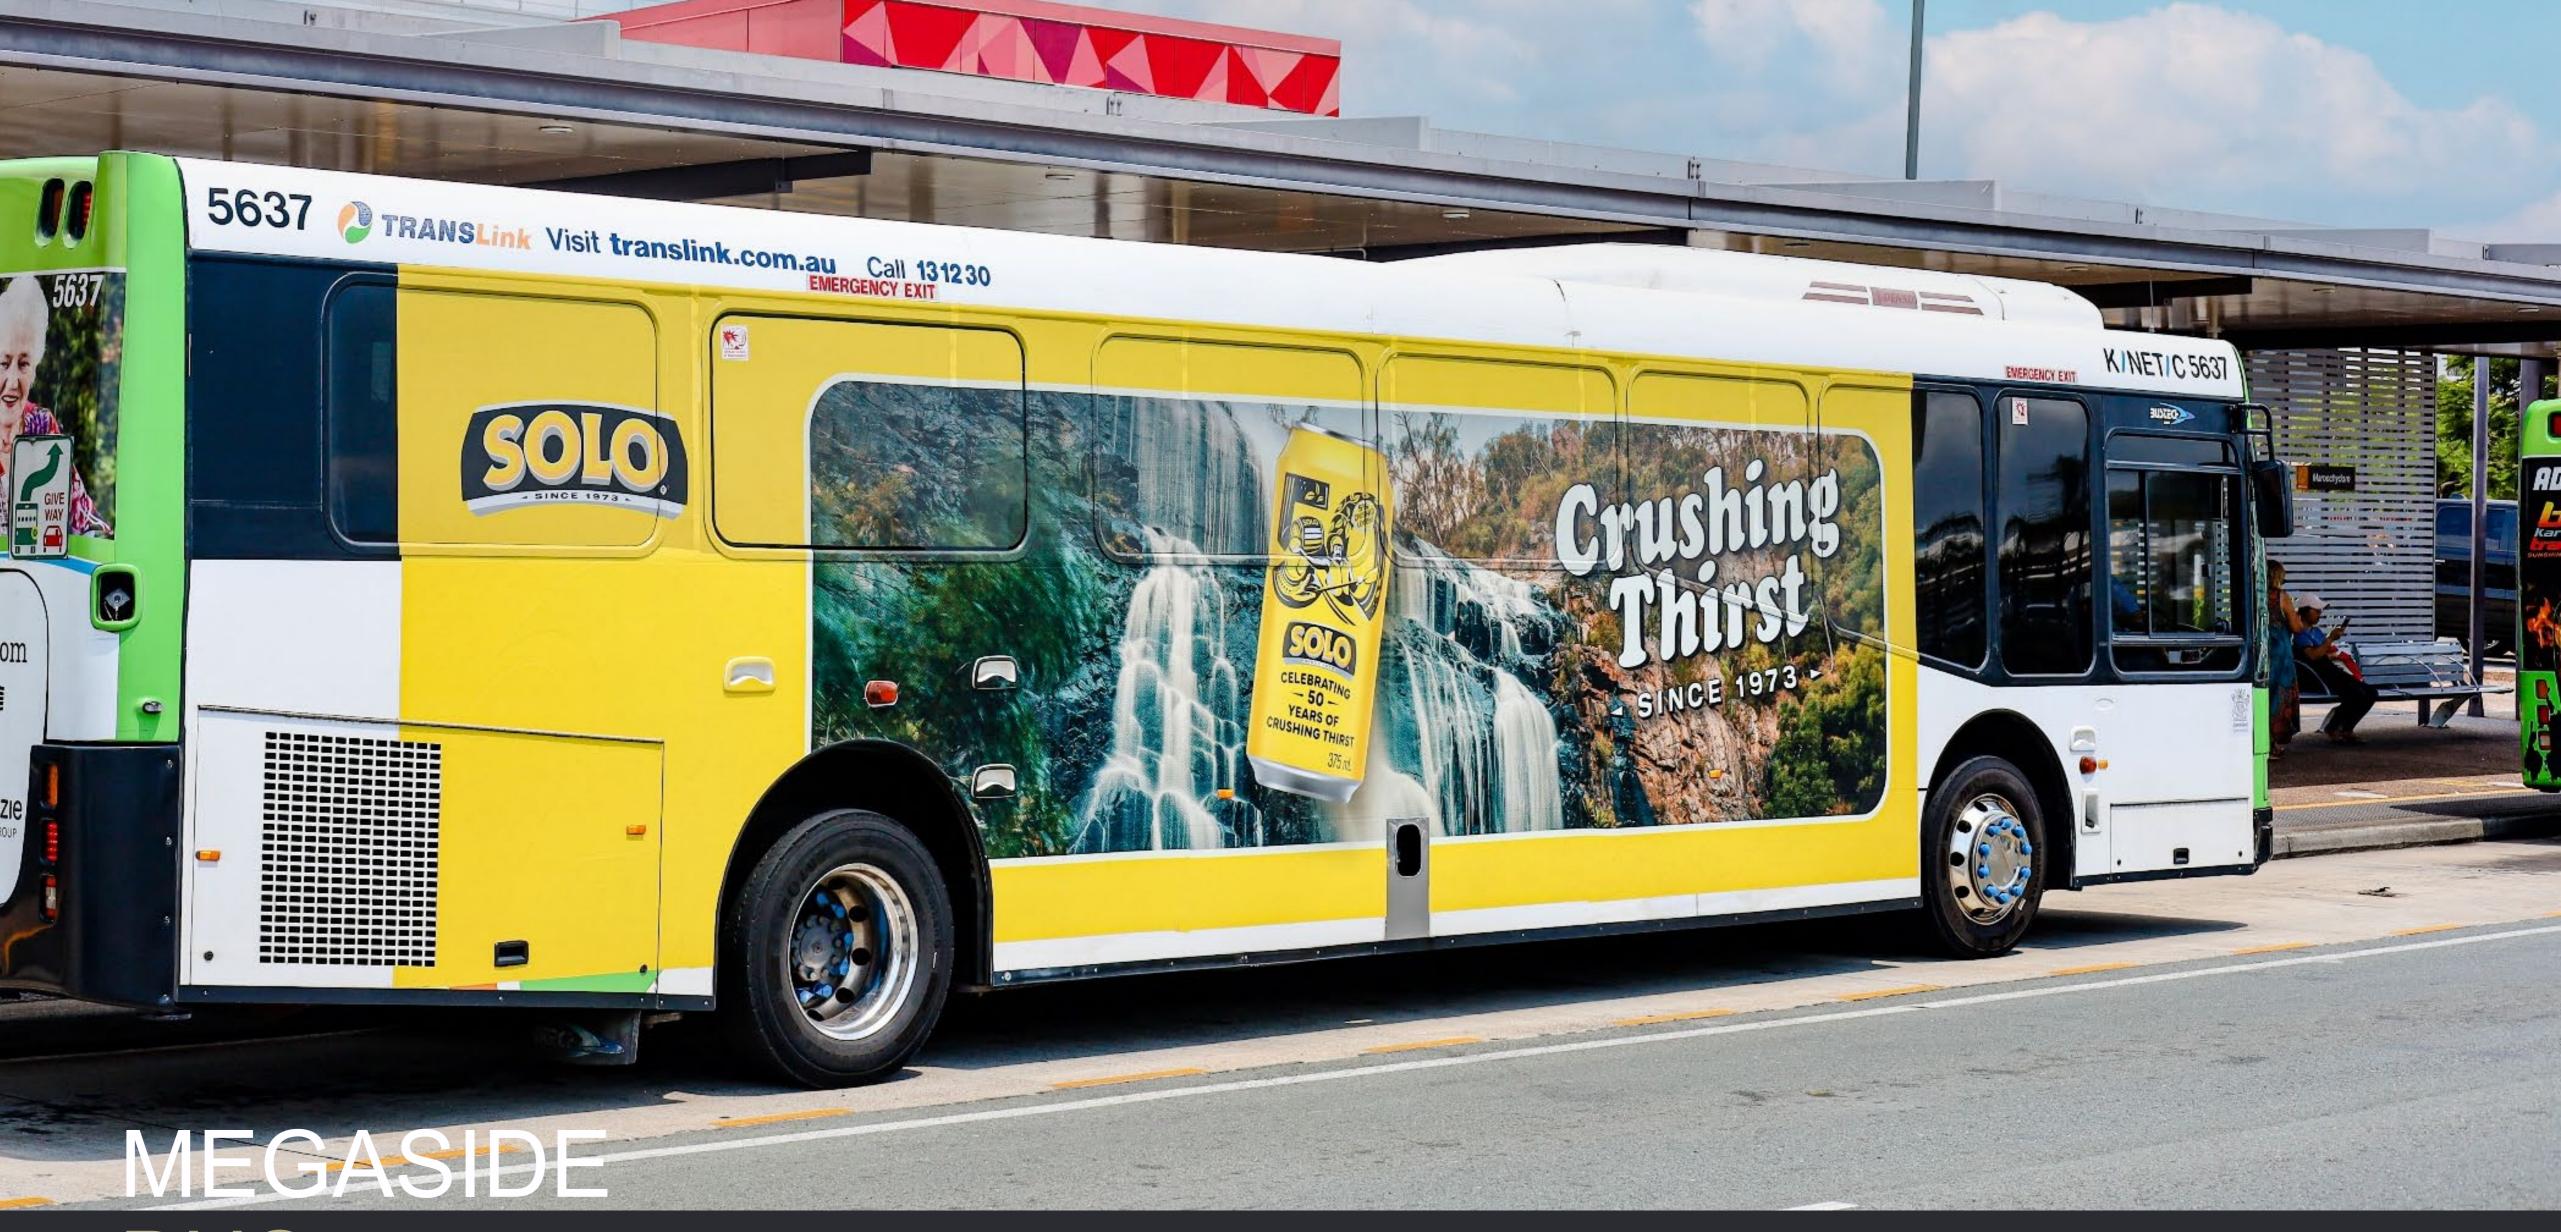

### MEGASIDE

The Megaside is akin to a moving large format Billboard and is the true 'King of the CBD'.

Bus only (not available on trams)

# MEGASIDE BUS

## **BENEFITS**

Megasides are available from most depots and can be bought in the recommended light, medium and heavyweight packs. Panels can also be bought by market and spread amongst different depots.