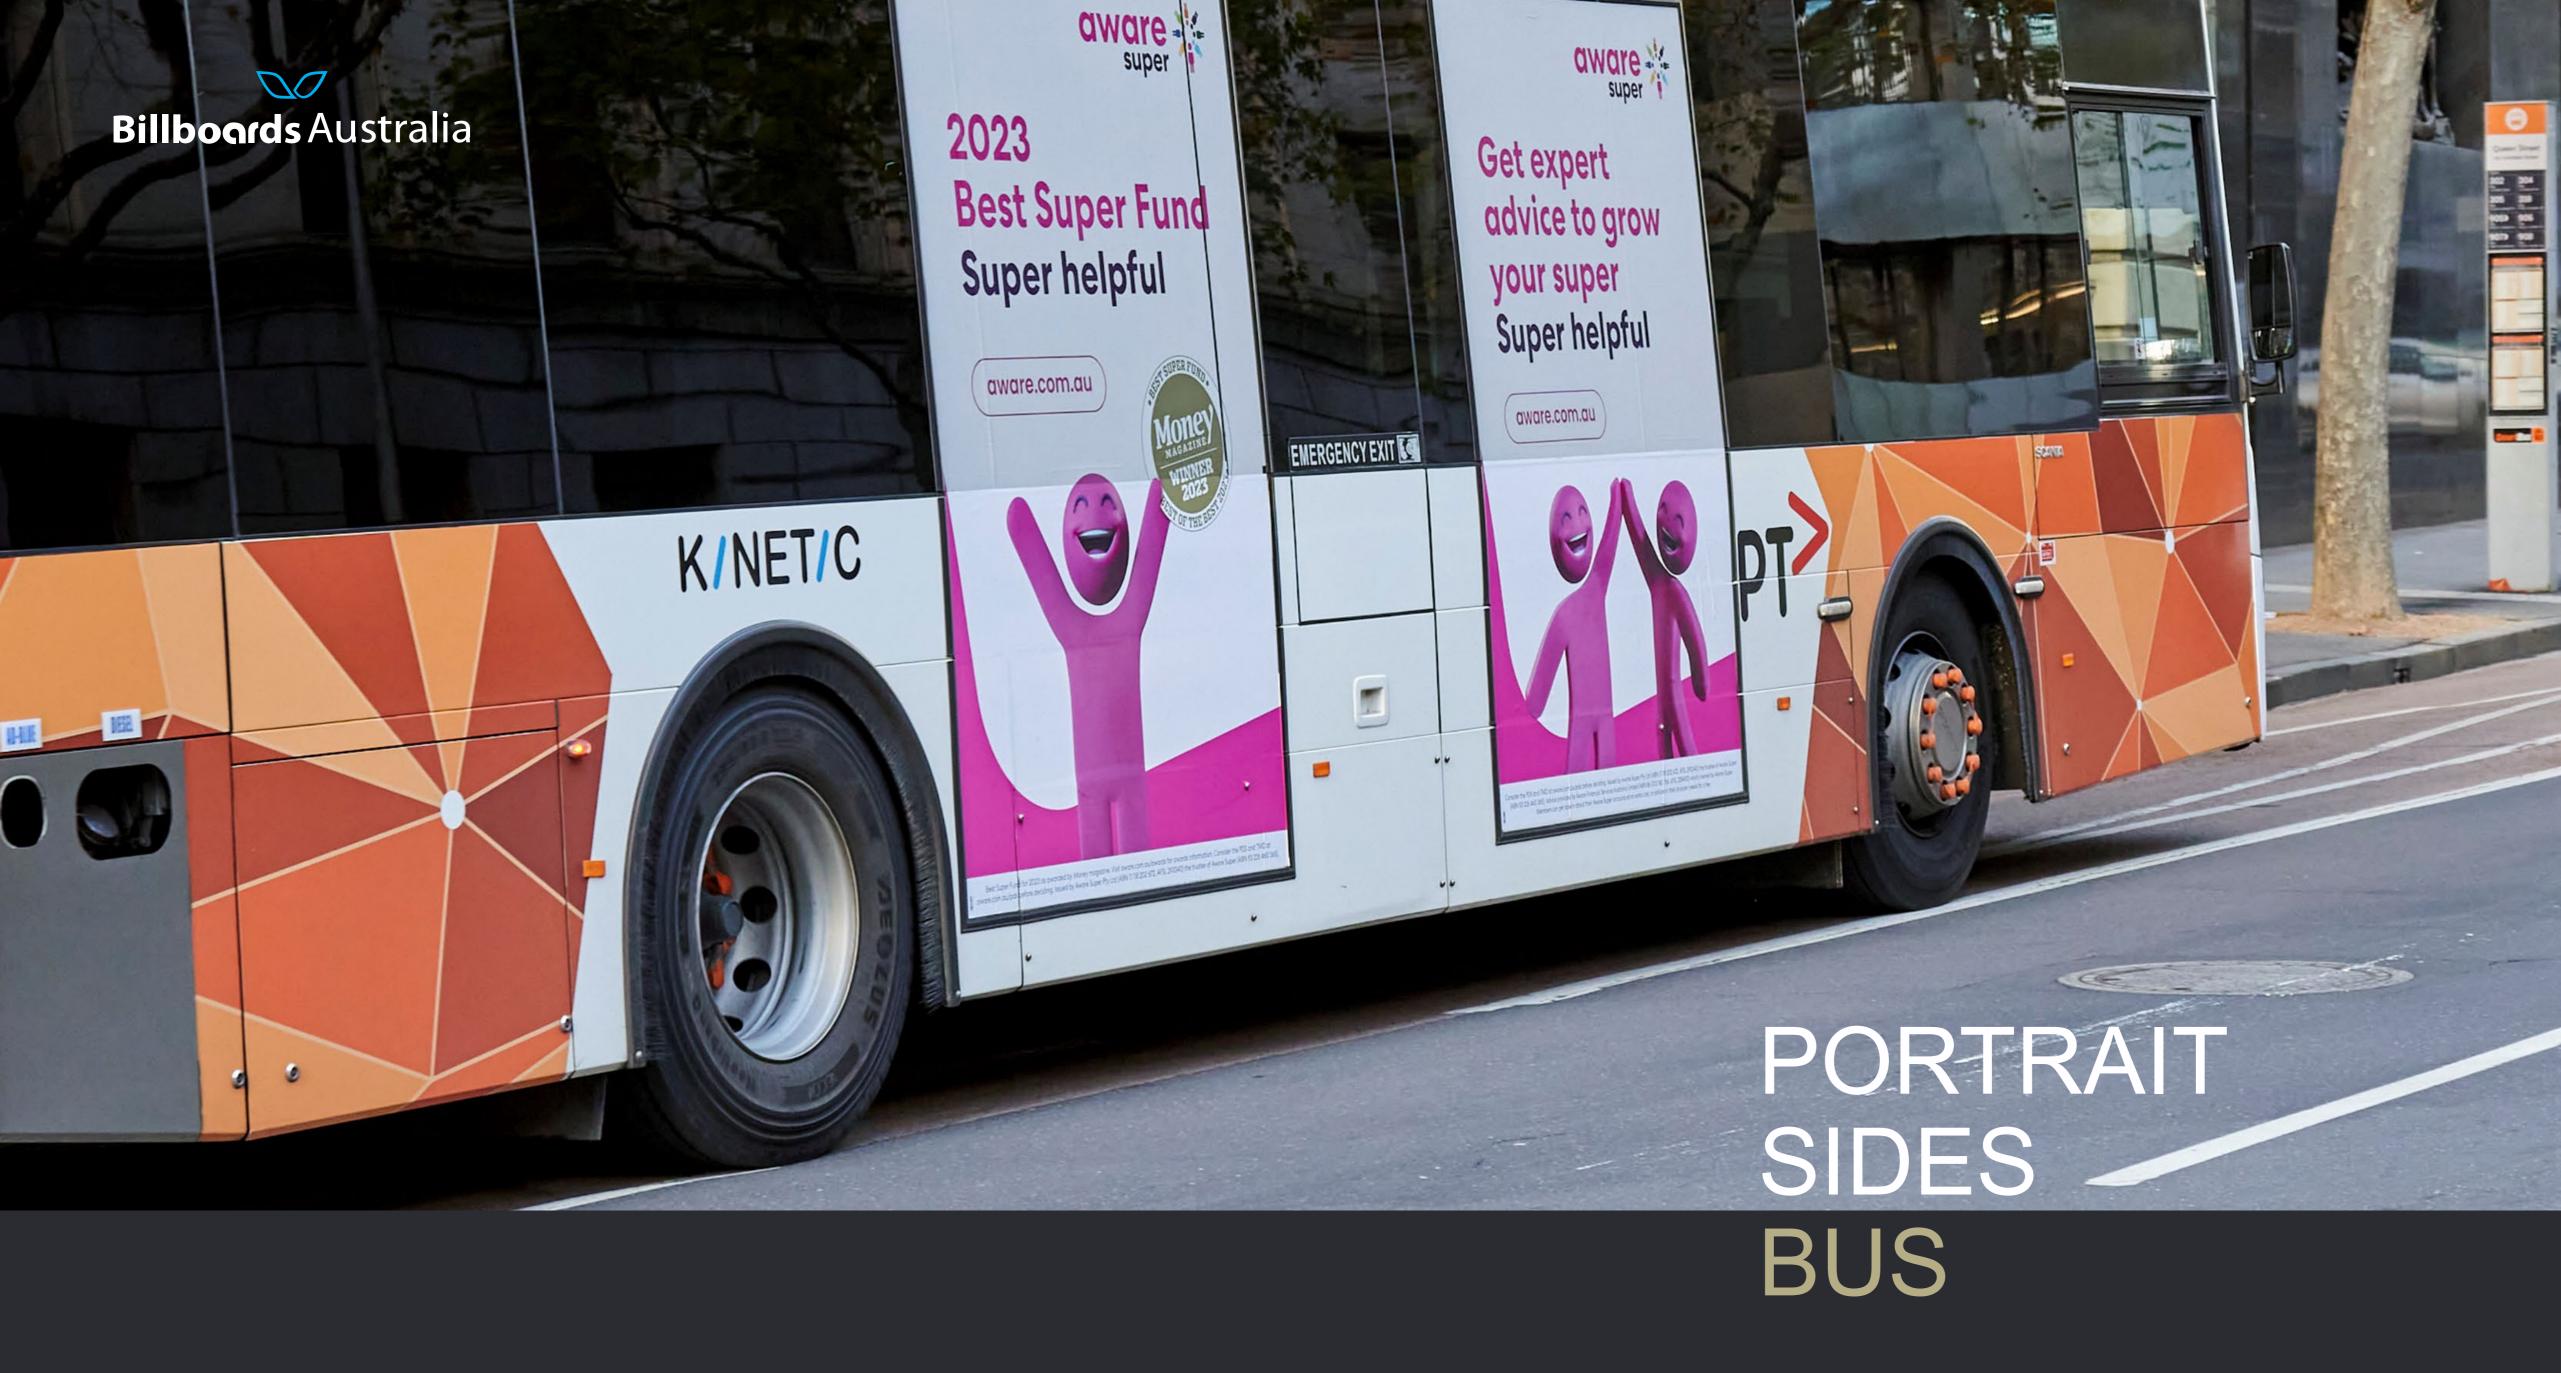

### **PORTRAIT SIDE**

This moving street furniture panel is 30% larger in size. Its 4 week vs 1-2 week cycle delivers longevity in market, critical to keep your brand top of mind throughout the path to purchase.

Available on bus and tram