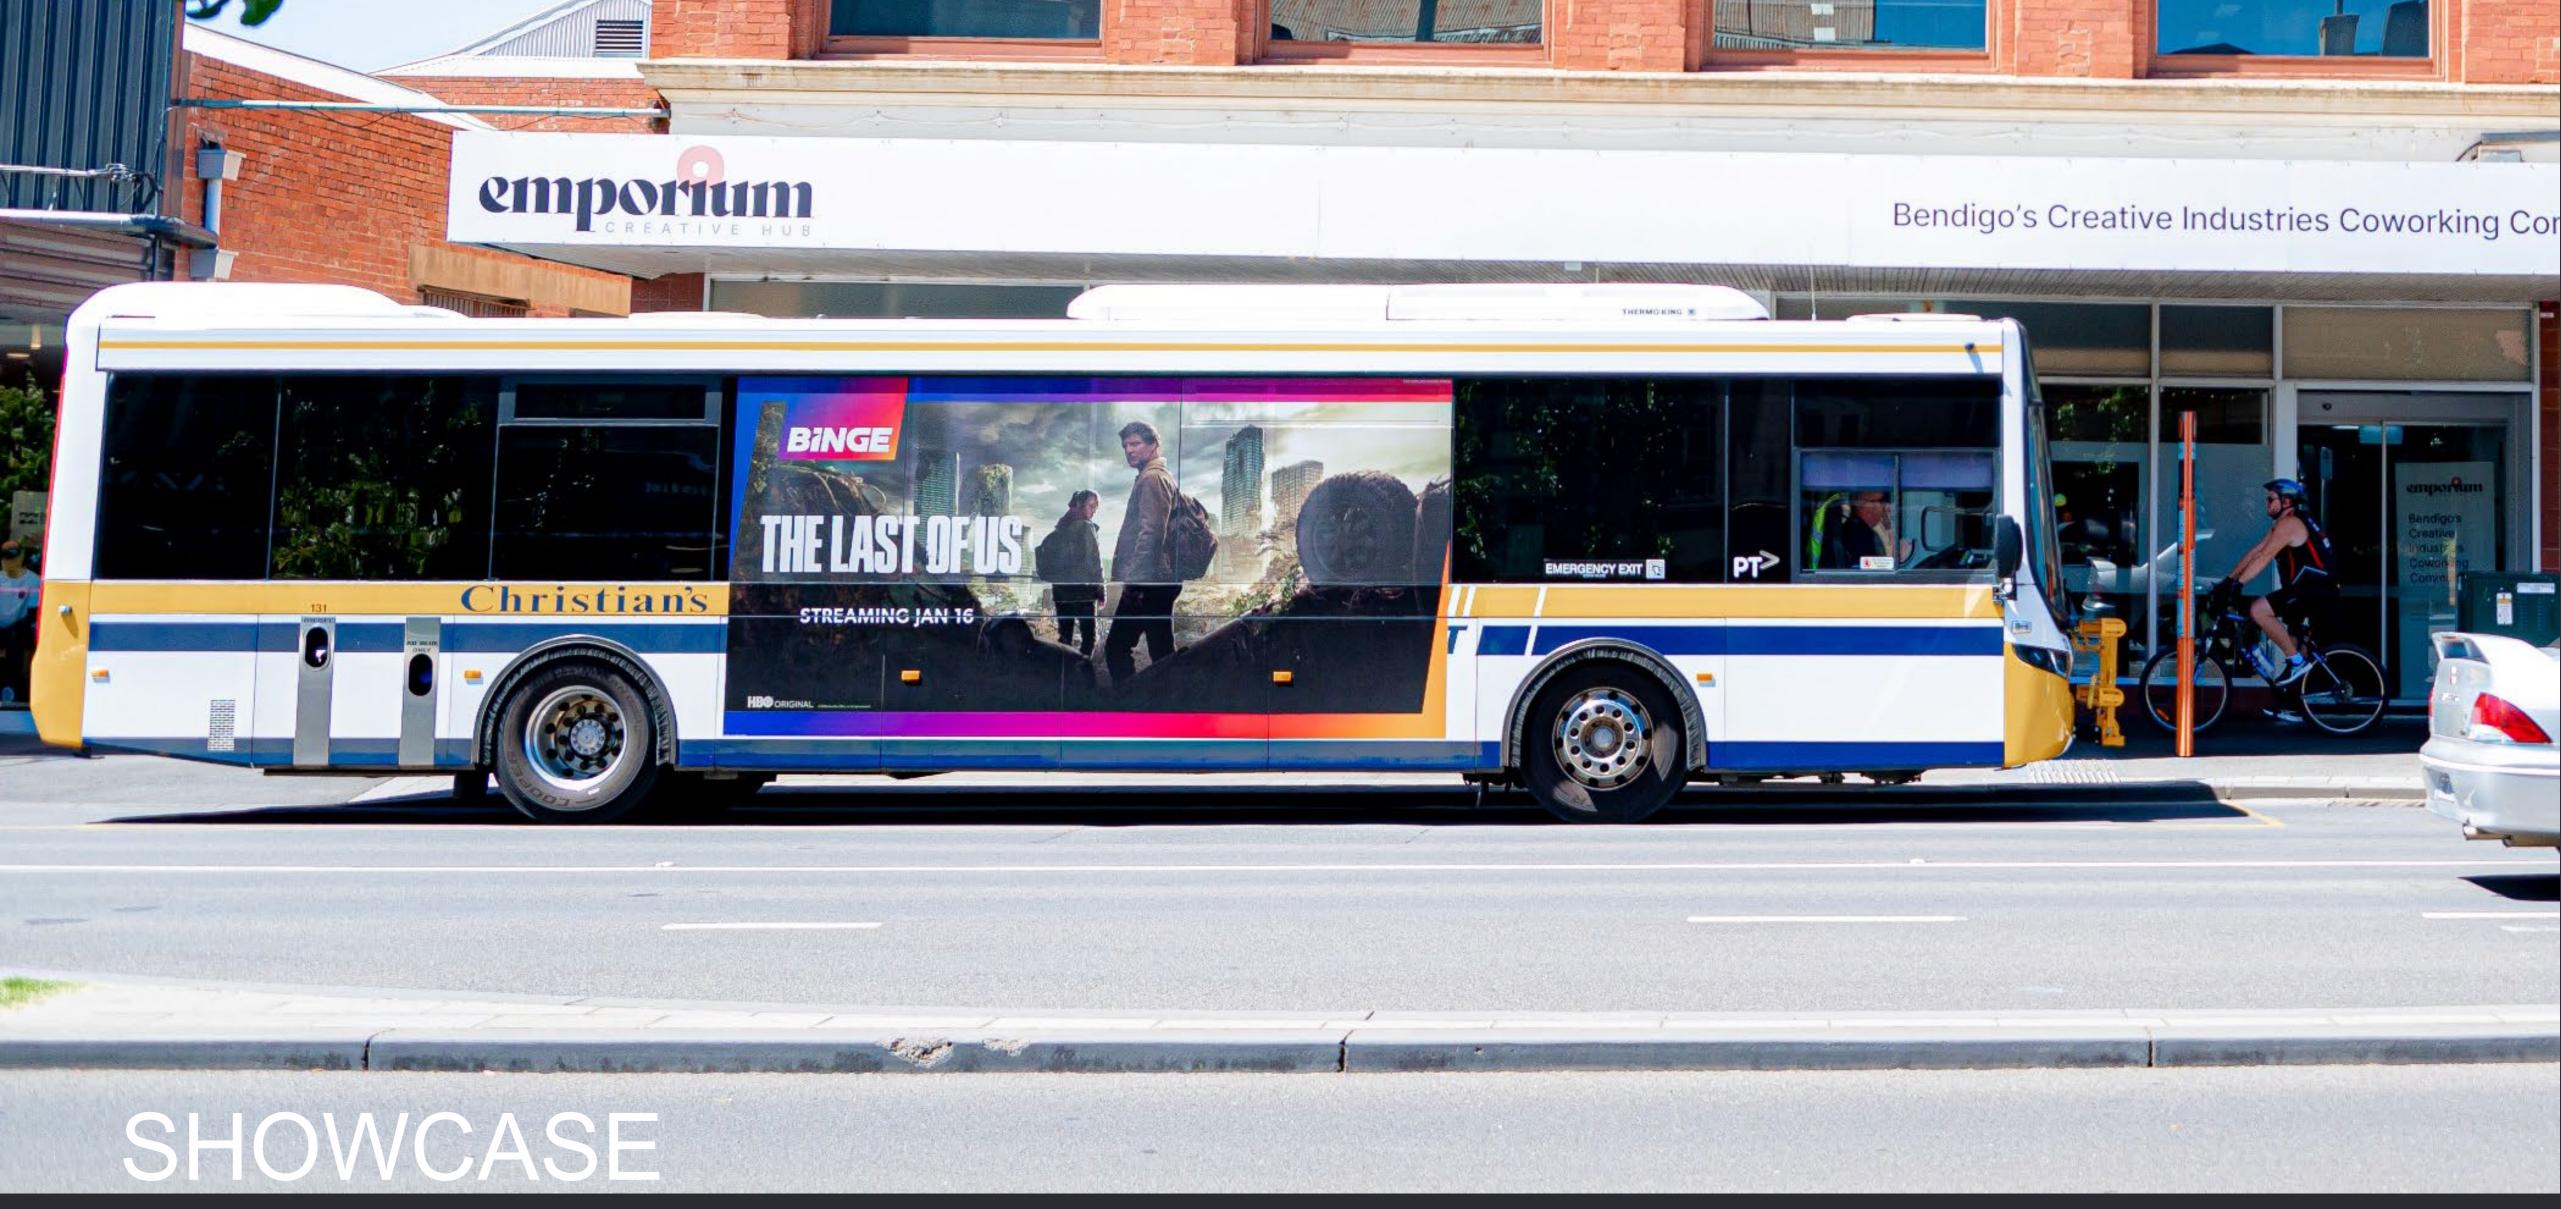

### **SHOW CASE**

Our Showcase delivers big Billboard impact with 4x more creative space than a SF panel.

Available on bus and tram

BUS

# SHOWCASE BUS

## **BENEFITS**

Showcase sides are available from most depots and can be bought in the recommended light, medium and heavyweight packs. Panels can also be bought by market and spread amongst different depots.

|                       | Showcase                      | Showcase                      | Showcase                     |
|-----------------------|-------------------------------|-------------------------------|------------------------------|
| Options               | VIC<br>Area Specific options* | NSW<br>Area Specific options* | SA<br>Area Specific options* |
| Minimum Quantity      | 15 Panels                     | 20 Panels                     | 7 Panels                     |
| Timing                | Minimum 8 Weeks               | Minimum 8 Weeks               | Minimum 8 Weeks              |
| Media Rate Per Pack   | \$115,080.00                  | \$153,440.00                  | \$53,704.00                  |
| Discounted Media Rate | \$35,647.00                   | \$47,196.00                   | \$18,769.00                  |
| Install Per Pack      | \$3,750.00                    | \$5,000.00                    | \$1,750.00                   |
| Production Per Pack   | \$9,717.00                    | \$12,137.00                   | \$5,281.00                   |