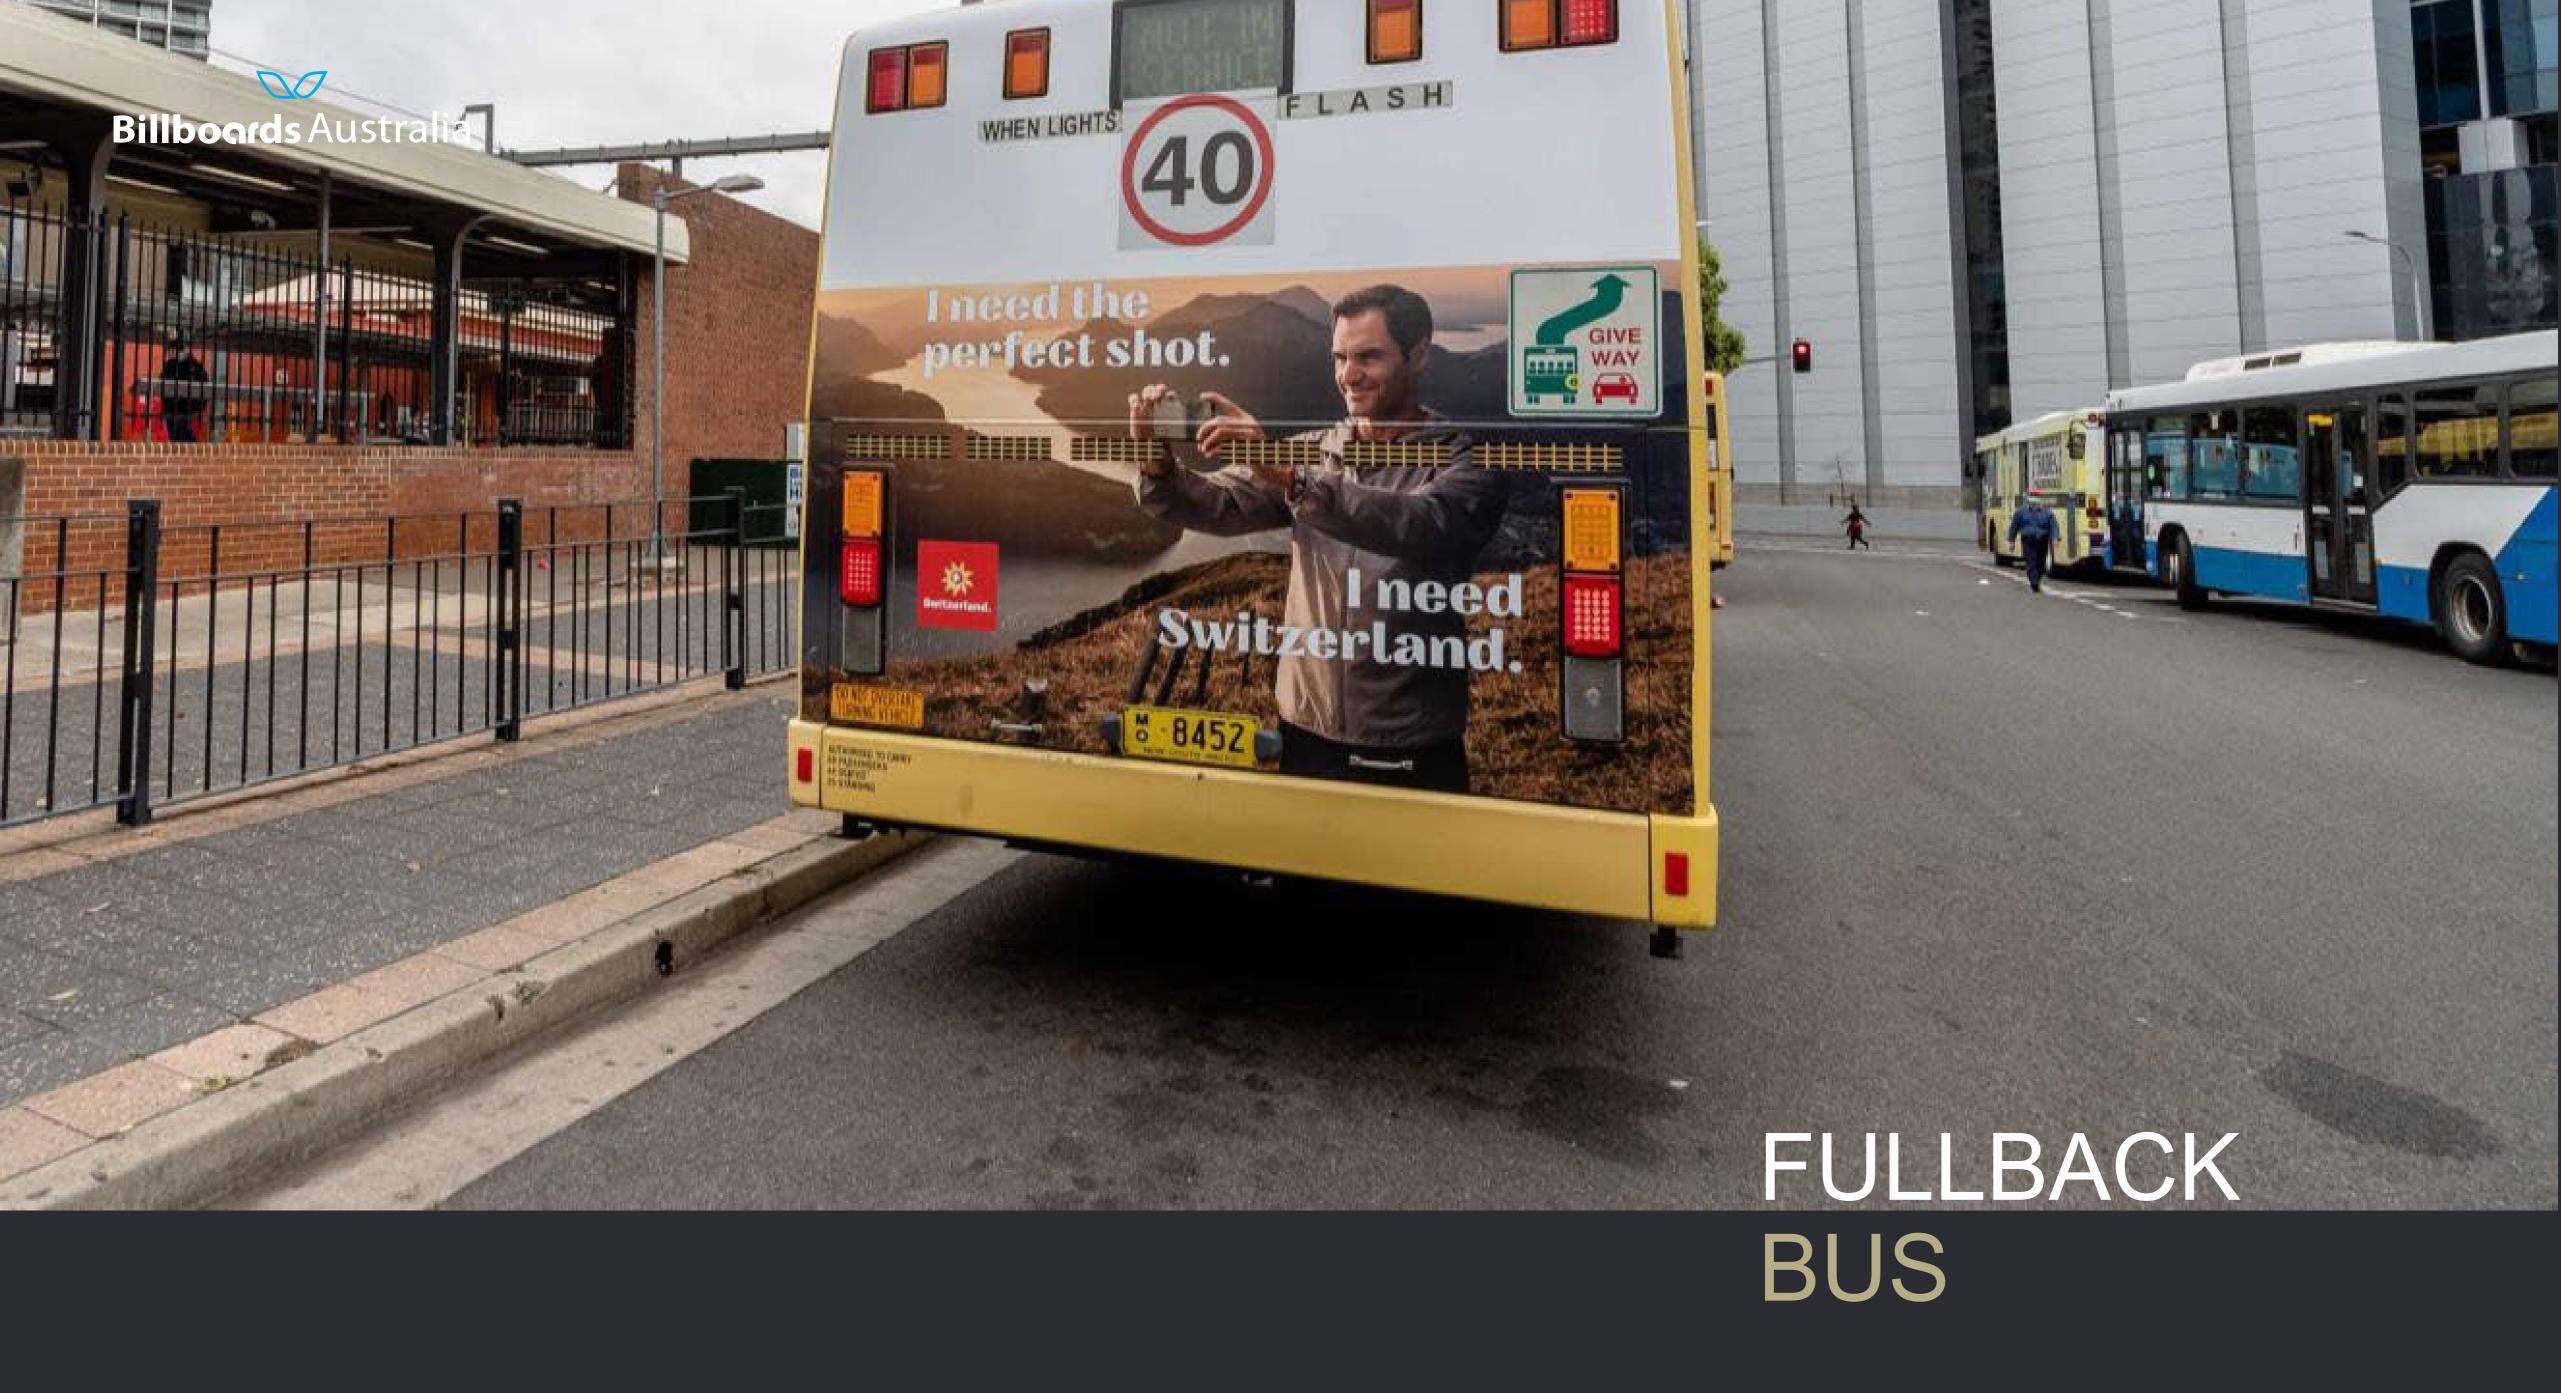

### **FULL BACK**

With strong impact and long dwell time, the Full Back drives awareness and engagement.

Bus only (not available on trams)